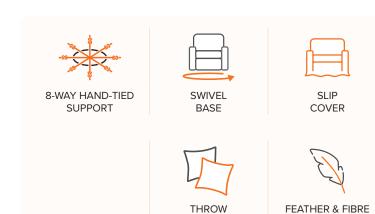

## TROY SWIVEL CHAIR

| FRAME Pine and plywood timber base A sturdy frame constructed with sustainably sourced timber provides a solid an lasting base to the suite   FOUNDATION 8-way Hand-tied Springs Individual coil springs hand-tied together and to the frame in eight directions. P consistent & flexible weight distribution across each seat and fantastic support highest level of long-lasting comfort   FOAM Foam & feather blend Layered high & low density foam delivers seating that lasts without compromising comfort, wrapped with a feather blend outer layer for extra softness | FEATURES & BENEFITS |  |
|------------------------------------------------------------------------------------------------------------------------------------------------------------------------------------------------------------------------------------------------------------------------------------------------------------------------------------------------------------------------------------------------------------------------------------------------------------------------------------------------------------------------------------------------------------------------------|---------------------|--|
| FOUNDATION 8-way Hand-tied Springs consistent & flexible weight distribution across each seat and fantastic support highest level of long-lasting comfort   FOAM Foam & feather blend Layered high & low density foam delivers seating that lasts without compromision                                                                                                                                                                                                                                                                                                       | d long-             |  |
| FOAM Foam & teather blend                                                                                                                                                                                                                                                                                                                                                                                                                                                                                                                                                    |                     |  |
| comort, wrapped with a realiter biend outer rayer for exita solutess                                                                                                                                                                                                                                                                                                                                                                                                                                                                                                         | ng on               |  |
| UPHOLSTERY   Upholstered in Peyton fabric   Stocked in Slate coloured "Peyton" fabric, and can be special ordered in a wide other colours                                                                                                                                                                                                                                                                                                                                                                                                                                    | e range of          |  |
| SWIVEL BASE   Swivel base   With the swivel base you can turn to talk to someone, reach nearby items, or si   (like to a TV or window) without having to get up or drag the chair                                                                                                                                                                                                                                                                                                                                                                                            | nift your view      |  |
| SLIP COVER Slip cover upholstery<br>(dryclean only) Easily change the look of your lounge suite to match the seasons or other decorrection<br>removable, interchangeable slip covers (additional covers sold separately)                                                                                                                                                                                                                                                                                                                                                     | or with the         |  |