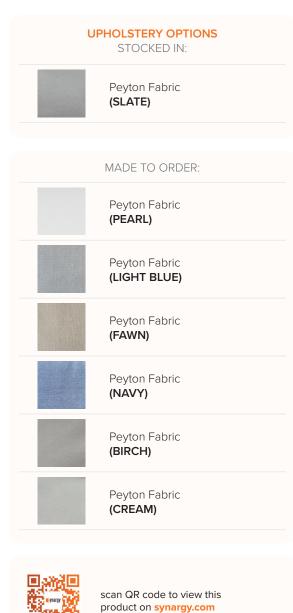

## TROY SWIVEL CHAIR

| FRAME Pine and plywood timber base A sturdy frame constructed with sustainably sourced timber provides a solid an lasting base to the suite   FOUNDATION 8-way Hand-tied Springs Individual coil springs hand-tied together and to the frame in eight directions. P consistent & flexible weight distribution across each seat and fantastic support highest level of long-lasting comfort   FOAM Foam & feather blend Layered high & low density foam delivers seating that lasts without compromising comfort, wrapped with a feather blend outer layer for extra softness | FEATURES & BENEFITS |  |
|------------------------------------------------------------------------------------------------------------------------------------------------------------------------------------------------------------------------------------------------------------------------------------------------------------------------------------------------------------------------------------------------------------------------------------------------------------------------------------------------------------------------------------------------------------------------------|---------------------|--|
| FOUNDATION 8-way Hand-tied Springs consistent & flexible weight distribution across each seat and fantastic support highest level of long-lasting comfort   FOAM Foam & feather blend Layered high & low density foam delivers seating that lasts without compromision                                                                                                                                                                                                                                                                                                       | d long-             |  |
| FOAM Foam & teather blend                                                                                                                                                                                                                                                                                                                                                                                                                                                                                                                                                    |                     |  |
| comort, wrapped with a realiter biend outer rayer for exita solutess                                                                                                                                                                                                                                                                                                                                                                                                                                                                                                         | ng on               |  |
| UPHOLSTERY   Upholstered in Peyton fabric   Stocked in Slate coloured "Peyton" fabric, and can be special ordered in a wide other colours                                                                                                                                                                                                                                                                                                                                                                                                                                    | e range of          |  |
| SWIVEL BASE   Swivel base   With the swivel base you can turn to talk to someone, reach nearby items, or si   (like to a TV or window) without having to get up or drag the chair                                                                                                                                                                                                                                                                                                                                                                                            | nift your view      |  |
| SLIP COVER Slip cover upholstery<br>(dryclean only) Easily change the look of your lounge suite to match the seasons or other decorrection<br>removable, interchangeable slip covers (additional covers sold separately)                                                                                                                                                                                                                                                                                                                                                     | or with the         |  |