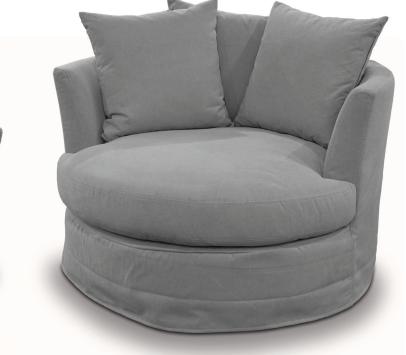

## TROY

Experience comfort and simplicity with the Troy barrel-shaped swivel chair, complete with three throw cushions for added relaxation. Slip cover allows for drycleaning and style changes as seasons & trends evolve.

## TROY SWIVEL CHAIR

| FRAME Pine and plywood timber base A sturdy frame constructed with sustainably sourced timber provides a solid an lasting base to the suite   FOUNDATION 8-way Hand-tied Springs Individual coil springs hand-tied together and to the frame in eight directions. P consistent & flexible weight distribution across each seat and fantastic support highest level of long-lasting comfort   FOAM Foam & feather blend Layered high & low density foam delivers seating that lasts without compromising comfort, wrapped with a feather blend outer layer for extra softness | FEATURES & BENEFITS |  |
|------------------------------------------------------------------------------------------------------------------------------------------------------------------------------------------------------------------------------------------------------------------------------------------------------------------------------------------------------------------------------------------------------------------------------------------------------------------------------------------------------------------------------------------------------------------------------|---------------------|--|
| FOUNDATION 8-way Hand-tied Springs consistent & flexible weight distribution across each seat and fantastic support highest level of long-lasting comfort   FOAM Foam & feather blend Layered high & low density foam delivers seating that lasts without compromision                                                                                                                                                                                                                                                                                                       | d long-             |  |
| FOAM Foam & teather blend                                                                                                                                                                                                                                                                                                                                                                                                                                                                                                                                                    |                     |  |
| comort, wrapped with a realiter biend outer rayer for exita solutess                                                                                                                                                                                                                                                                                                                                                                                                                                                                                                         | ng on               |  |
| UPHOLSTERY   Upholstered in Peyton fabric   Stocked in Slate coloured "Peyton" fabric, and can be special ordered in a wide other colours                                                                                                                                                                                                                                                                                                                                                                                                                                    | e range of          |  |
| SWIVEL BASE   Swivel base   With the swivel base you can turn to talk to someone, reach nearby items, or si   (like to a TV or window) without having to get up or drag the chair                                                                                                                                                                                                                                                                                                                                                                                            | nift your view      |  |
| SLIP COVER Slip cover upholstery<br>(dryclean only) Easily change the look of your lounge suite to match the seasons or other decorrection<br>removable, interchangeable slip covers (additional covers sold separately)                                                                                                                                                                                                                                                                                                                                                     | or with the         |  |