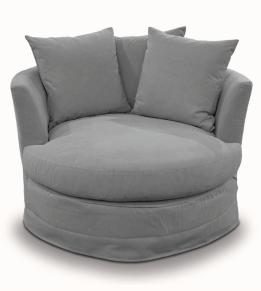

## TROY

Experience comfort and simplicity with the Troy barrel-shaped swivel chair, complete with three throw cushions for added relaxation. Slip cover allows for drycleaning and style changes as seasons & trends evolve.

## TROY SWIVEL CHAIR

| FRAME Pine and plywood timber base A sturdy frame constructed with sustainably sourced timber provides a solid an lasting base to the suite   FOUNDATION 8-way Hand-tied Springs Individual coil springs hand-tied together and to the frame in eight directions. P consistent & flexible weight distribution across each seat and fantastic support highest level of long-lasting comfort   FOAM Foam & feather blend Layered high & low density foam delivers seating that lasts without compromising comfort, wrapped with a feather blend outer layer for extra softness | FEATURES & BENEFITS |  |
|------------------------------------------------------------------------------------------------------------------------------------------------------------------------------------------------------------------------------------------------------------------------------------------------------------------------------------------------------------------------------------------------------------------------------------------------------------------------------------------------------------------------------------------------------------------------------|---------------------|--|
| FOUNDATION 8-way Hand-tied Springs consistent & flexible weight distribution across each seat and fantastic support highest level of long-lasting comfort   FOAM Foam & feather blend Layered high & low density foam delivers seating that lasts without compromision                                                                                                                                                                                                                                                                                                       | d long-             |  |
| FOAM Foam & teather blend                                                                                                                                                                                                                                                                                                                                                                                                                                                                                                                                                    |                     |  |
| comort, wrapped with a realiter biend outer rayer for exita solutess                                                                                                                                                                                                                                                                                                                                                                                                                                                                                                         | ng on               |  |
| UPHOLSTERY   Upholstered in Peyton fabric   Stocked in Slate coloured "Peyton" fabric, and can be special ordered in a wide other colours                                                                                                                                                                                                                                                                                                                                                                                                                                    | e range of          |  |
| SWIVEL BASE   Swivel base   With the swivel base you can turn to talk to someone, reach nearby items, or si   (like to a TV or window) without having to get up or drag the chair                                                                                                                                                                                                                                                                                                                                                                                            | nift your view      |  |
| SLIP COVER Slip cover upholstery<br>(dryclean only) Easily change the look of your lounge suite to match the seasons or other decorrection<br>removable, interchangeable slip covers (additional covers sold separately)                                                                                                                                                                                                                                                                                                                                                     | or with the         |  |